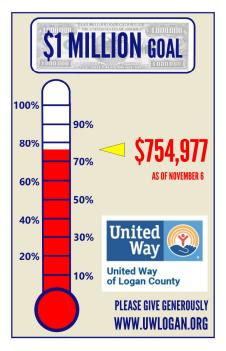

## FRIDAY NOVEMBER 22 FROM 6:00 TO 9:00 A.M.

Dear Logan County Business Leader,

On Friday November 22, United Way, in partnership with WPKO radio, will be conducting our 10th Annual LIVE UNITED Radiothon during the Morning Show to help us boost the 2024 United Way campaign. We have currently raised over \$750,000 on our way to \$1 million or more.